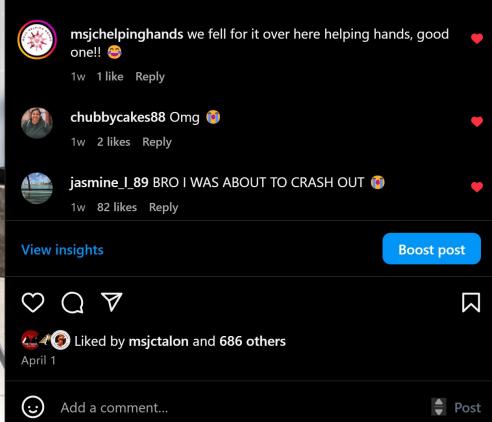

### Changes Starting Fall 2025

Swipe

Student Governmen

MSJC

msjcedu Eagles, BIG changes are coming for the 2025-2026 academic year! Swipe ☐ to see what's in store.

A Parking fees are going UP! To cover rising maintenance costs, parking fees will increase starting Fall 2025.

With a record-breaking number of graduates, only students with a 4.0 GPA can walk at commencement.

To manage class sizes, professors can now drop students for any reason before the first withdrawal date.

Due to budget cuts, the café is removing popular items like the chicken tenders & fries combo.

< Oh, and one more thing... Happy April Fools' Day!

1w

+

0