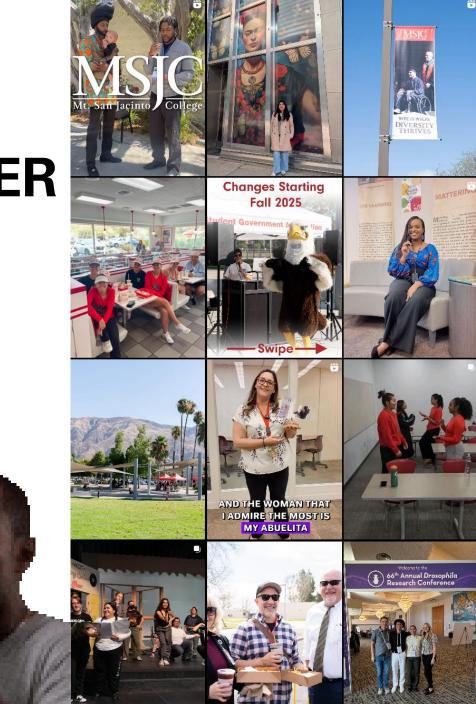

### Changes Starting Fall 2025

Swipe

Student Governmen

MSJC

msjcedu Eagles, BIG changes are coming for the 2025-2026 academic year! Swipe ☐ to see what's in store.

A Parking fees are going UP! To cover rising maintenance costs, parking fees will increase starting Fall 2025.

With a record-breaking number of graduates, only students with a 4.0 GPA can walk at commencement.

To manage class sizes, professors can now drop students for any reason before the first withdrawal date.

Due to budget cuts, the café is removing popular items like the chicken tenders & fries combo.

< Oh, and one more thing... Happy April Fools' Day!

1w

+

0